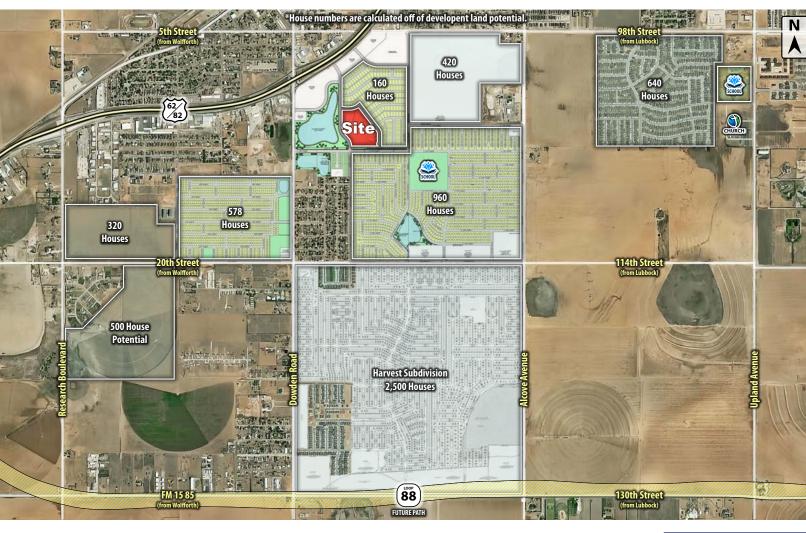

## LOCATION

Located near the Marsha Sharp Freeway and Dowden Road in Wolfforth, TX.

## DESCRIPTION

12 acres of multifamily development land in Wolfforth, adjacent to the Marsha Sharp Freeway. This premium location is ideal for a residential complex, offering significant opportunities in Wolfforth's burgeoning housing market. Perfectly suited for apartments, townhouses, or mixed-use developments. Utilities are being brought to the site, bolstering development readiness. Its proximity to key amenities, major transportation routes, and essential services positions this land to attract residents seeking convenience and easy access to surrounding areas. An excellent chance to develop a thriving community in one of the area's most desirable locations.