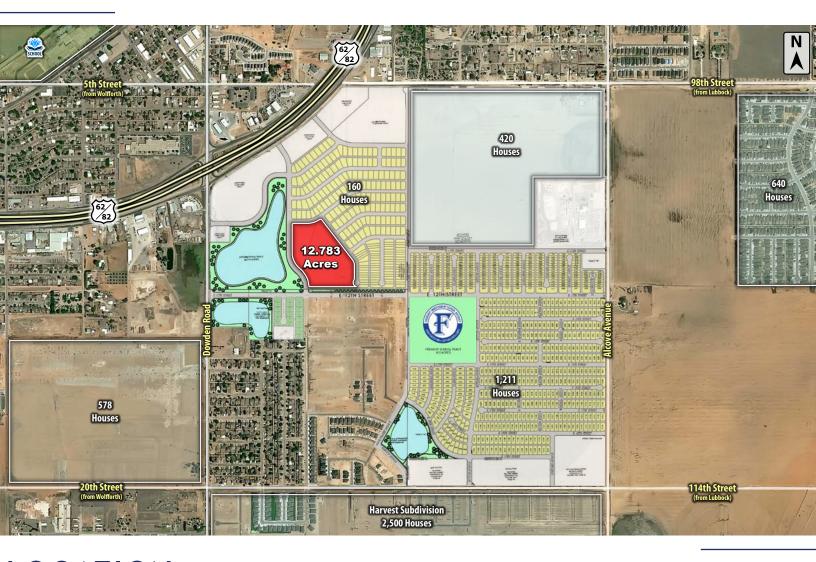

#### TRADE AREA & INFORMATION

### **DEMOGRAPHICS**

| POPULATION                           | 1 MILE              | 3 MILES              | 5 MILES               |
|--------------------------------------|---------------------|----------------------|-----------------------|
| TOTAL POPULATION                     | 2,657               | 20,831               | 61,991                |
| MEDIAN AGE                           | 38.6                | 33.9                 | 35.6                  |
| MEDIAN AGE (MALE)                    | 37.0                | 33.3                 | 34.9                  |
| MEDIAN AGE (FEMALE)                  | 40.1                | 34.4                 | 36.2                  |
|                                      |                     |                      |                       |
|                                      |                     |                      |                       |
| HOUSEHOLDS & INCOME                  | 1 MILE              | 3 MILES              | 5 MILES               |
| HOUSEHOLDS & INCOME TOTAL HOUSEHOLDS | <b>1 MILE</b> 1,118 | <b>3 MILES</b> 7,306 | <b>5 MILES</b> 23,094 |
|                                      |                     |                      |                       |
| TOTAL HOUSEHOLDS                     | 1,118               | 7,306                | 23,094                |