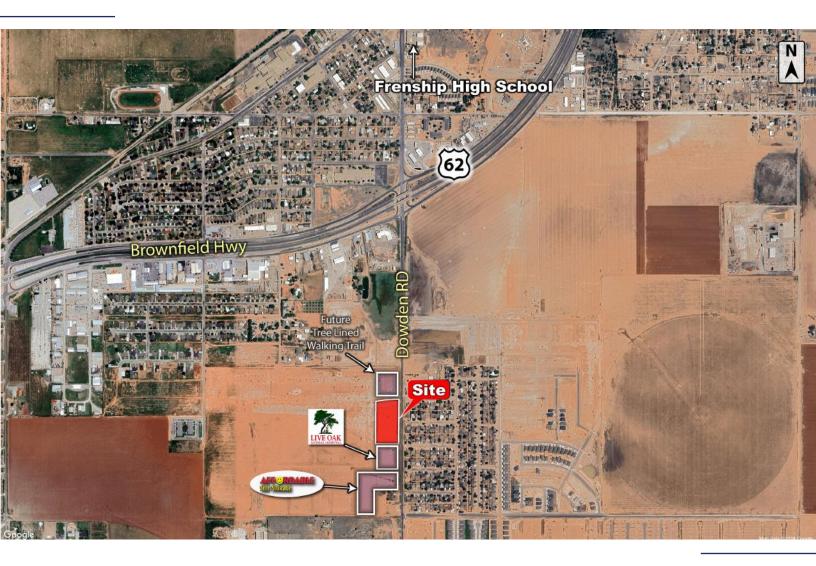

### Demographics

## **DEMOGRAPHICS**

| TOTAL POPULATION                                                                               | 1,128     | 15,868    | 52,651    |
|------------------------------------------------------------------------------------------------|-----------|-----------|-----------|
| MEDIAN AGE                                                                                     | 35.2      | 32.4      | 34.8      |
| MEDIAN AGE (MALE)                                                                              | 34.0      | 31.7      | 34.1      |
| MEDIAN AGE (FEMALE)                                                                            | 36.3      | 32.9      | 35.4      |
| HOUSEHOLDS & INCOME TOTAL HOUSEHOLDS # OF PERSONS PER HH AVERAGE HH INCOME AVERAGE HOUSE VALUE | 1 MILE    | 3 MILES   | 5 MILES   |
|                                                                                                | 428       | 5,768     | 20,020    |
|                                                                                                | 2.6       | 2.7       | 2.6       |
|                                                                                                | \$68,467  | \$90,729  | \$97,859  |
|                                                                                                | \$139,067 | \$182,139 | \$209,464 |

1 MILE

3 MILES

**POPULATION** 

5 MILES