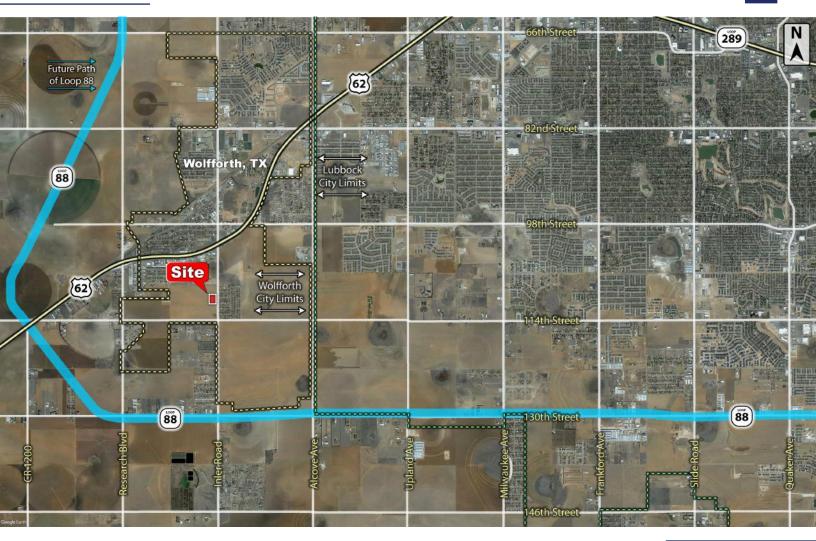

#### Trade Area & Information

### LOCATION

Located along Dowden Road just south of Brownfield Highwy and Highway 62.