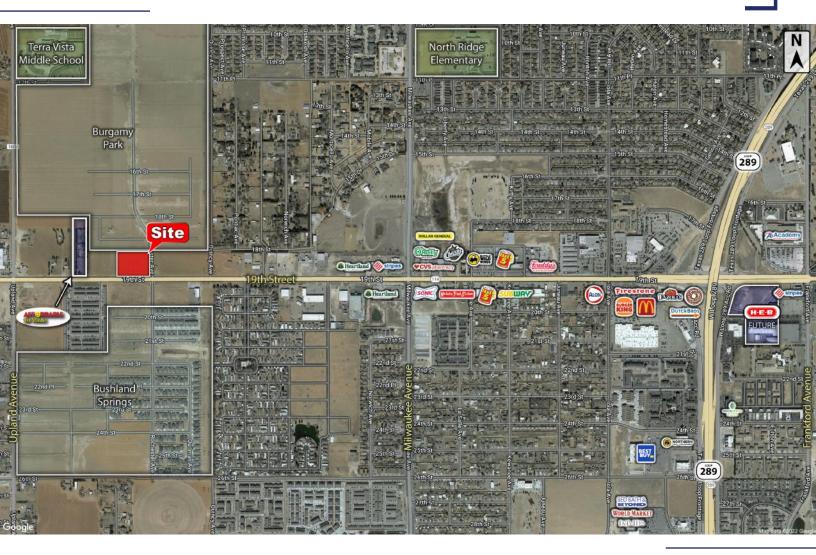

## LOCATION

Located at the northwest corner of 19th Street and Rochester Avenue.

## DESCRIPTION

A commercial development tract in the Burgamy Park subdivision, one of Lubbock's latest residential subdivisions. Over 2,000 existing and planned homes are surrounding the subject tract. This tract is located in the heart of growing west Lubbock in between the developing subdivisions of Bushland Springs and Burgamy Park. Located along the strong retail corridor of west 19th Street, this corridor is soon to receive Lubbock's second HEB at 19th and W Loop 289. All utilities have been brought to site and commercial development is ready.