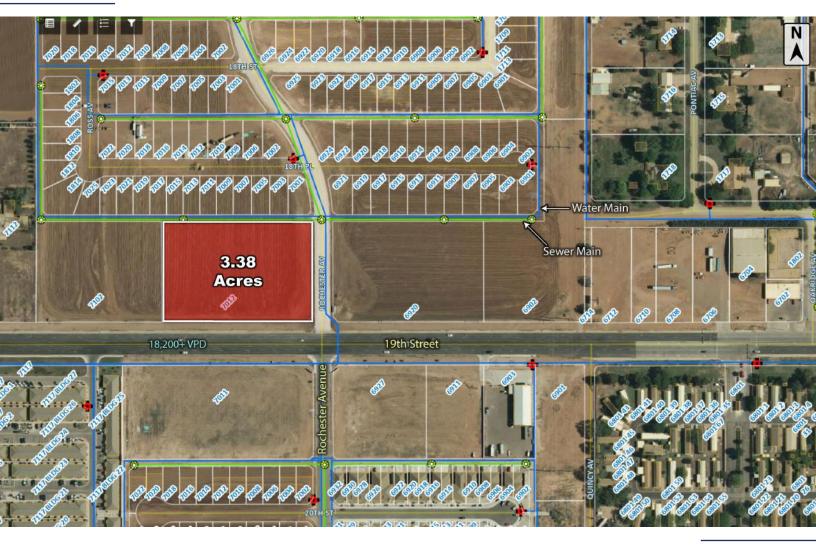

# QUICK FACTS

total acreage 3.38 AC

AND.

CBCCapitalAdvisors.com

Eric Eberhardt, CCIM 806.784.3239 EricE@CBCWorldWide.com Alex Eberhardt, CCIM 806.784.3258 AlexE@CBCWorldWide.com

## DESCRIPTION

A commercial development tract in the Burgamy Park subdivision, one of Lubbock's latest residential subdivisions. Over 2,000 existing and planned homes are surrounding the subject tract. This tract is located in the heart of growing west Lubbock in between the developing subdivisions of Bushland Springs and Burgamy Park. Located along the strong retail corridor of west 19th Street, this corridor is soon to receive Lubbock's second HEB at 19th and W Loop 289. All utilities have been brought to site and commercial development is ready.