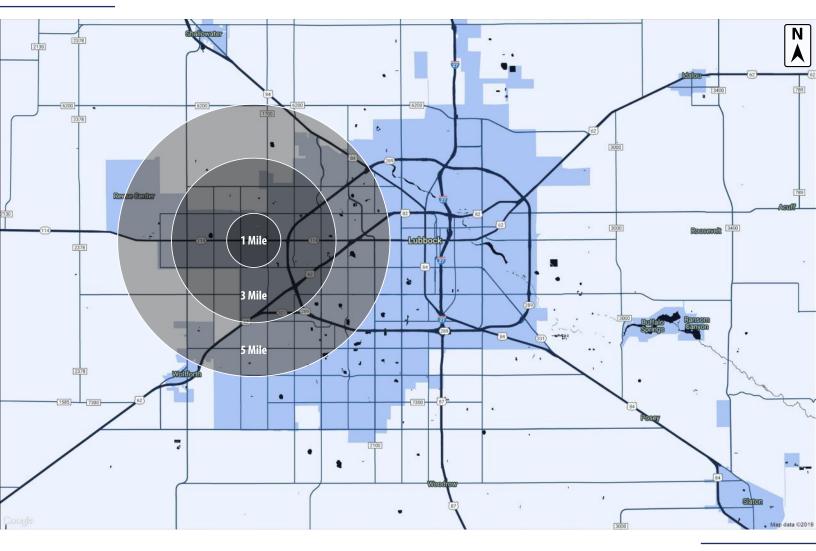

#### Trade Area & Information

# DEMOGRAPHICS

| POPULATION                 | 1 MILE                                                                                                                                                            | 3 MILES                                                                                                                                                                       | 5 MILES                                                                                                                                                                                                                 |
|----------------------------|-------------------------------------------------------------------------------------------------------------------------------------------------------------------|-------------------------------------------------------------------------------------------------------------------------------------------------------------------------------|-------------------------------------------------------------------------------------------------------------------------------------------------------------------------------------------------------------------------|
| TOTAL POPULATION           | 6,184                                                                                                                                                             | 41,399                                                                                                                                                                        | 107,130                                                                                                                                                                                                                 |
| MEDIAN AGE                 | 26.8                                                                                                                                                              | 29.1                                                                                                                                                                          | 31.6                                                                                                                                                                                                                    |
| MEDIAN AGE (MALE)          | 27.3                                                                                                                                                              | 29.2                                                                                                                                                                          | 31.6                                                                                                                                                                                                                    |
| MEDIAN AGE (FEMALE)        | 326.7                                                                                                                                                             | 30.3                                                                                                                                                                          | 33.2                                                                                                                                                                                                                    |
|                            |                                                                                                                                                                   |                                                                                                                                                                               |                                                                                                                                                                                                                         |
| HOUSEHOLDS & INCOME        | 1 MILE                                                                                                                                                            | 3 MILES                                                                                                                                                                       | 5 MILES                                                                                                                                                                                                                 |
| TOTAL HOUSEHOLDS           | 2,835                                                                                                                                                             | 18,361                                                                                                                                                                        | 47,039                                                                                                                                                                                                                  |
| <b># OF PERSONS PER HH</b> | 2.2                                                                                                                                                               | 2.3                                                                                                                                                                           | 2.3                                                                                                                                                                                                                     |
| AVERAGE HH INCOME          | \$55,548                                                                                                                                                          | \$57,833                                                                                                                                                                      | \$63,271                                                                                                                                                                                                                |
| AVERAGE HOUSE VALUE        | \$156,918                                                                                                                                                         | \$167,856                                                                                                                                                                     | \$183,642                                                                                                                                                                                                               |
|                            | TOTAL POPULATION<br>MEDIAN AGE<br>MEDIAN AGE (MALE)<br>MEDIAN AGE (FEMALE)<br>HOUSEHOLDS & INCOME<br>TOTAL HOUSEHOLDS<br># OF PERSONS PER HH<br>AVERAGE HH INCOME | TOTAL POPULATION6,184MEDIAN AGE26.8MEDIAN AGE (MALE)27.3MEDIAN AGE (FEMALE)326.7HOUSEHOLDS & INCOME1 MILETOTAL HOUSEHOLDS2,835# OF PERSONS PER HH2.2AVERAGE HH INCOME\$55,548 | TOTAL POPULATION6,18441,399MEDIAN AGE26.829.1MEDIAN AGE (MALE)27.329.2MEDIAN AGE (FEMALE)326.730.3HOUSEHOLDS & INCOME1 MILE3 MILESTOTAL HOUSEHOLDS2,83518,361# OF PERSONS PER HH2.22.3AVERAGE HH INCOME\$55,548\$57,833 |