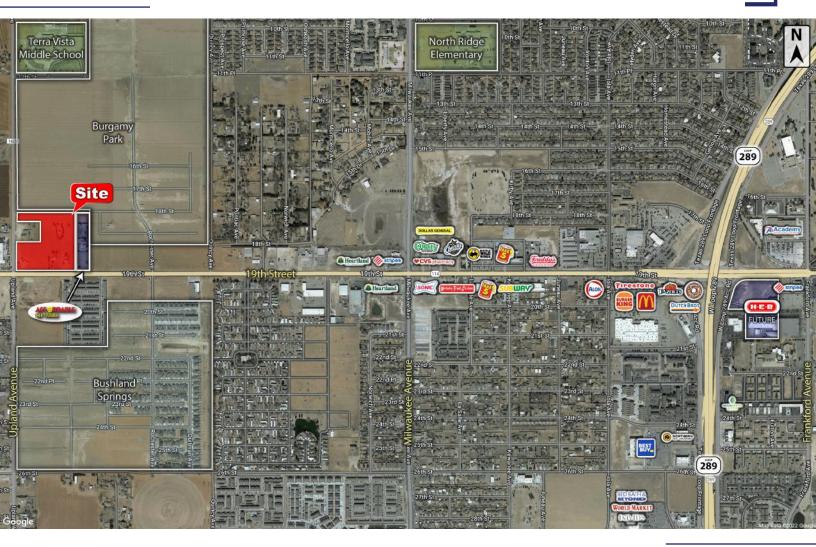

#### NEC OF 19TH STREET & UPLAND AVE

Lubbock, TX 79407

## LOCATION

Located at the northeast corner of 19th Street and Upland Avenue.

### **DESCRIPTION**

A commercial development tract in the Burgamy Park subdivision, one of Lubbock's latest residential subdivisions. Over 2,000 existing and planned homes are surrounding the subject tract. This tract is located in the heart of growing west Lubbock in between the developing subdivisions of Bushland Springs and Burgamy Park. Located along the strong retail corridor of west 19th Street, this corridor is soon to receive Lubbock's second HEB at 19th and W Loop 289. All utilities have been brought to site and commercial development is ready.