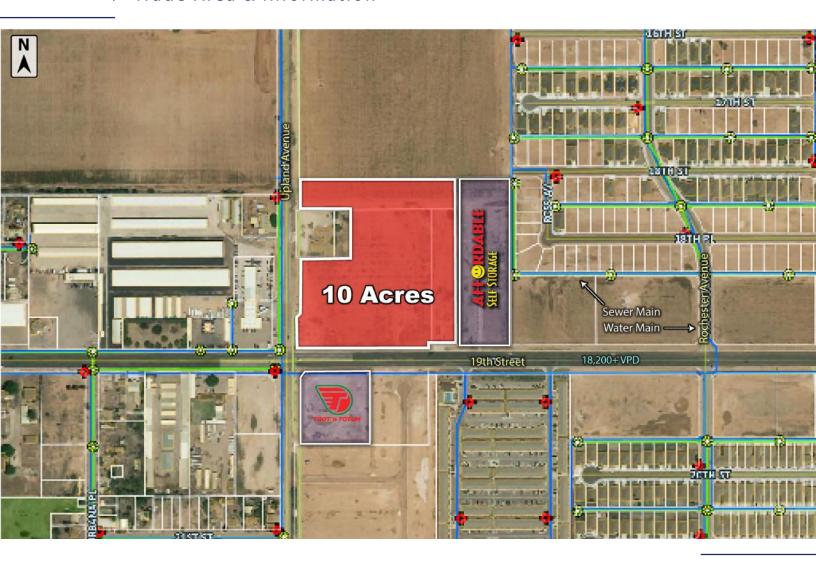

#### Trade Area & Information

## LOCATION

Located at the northeast corner of 19th Street and Upland Avenue.

### **DESCRIPTION**

A commercial development tract in the Burgamy Park subdivision, one of Lubbock's latest residential subdivisions. Over 2,000 existing and planned homes are surrounding the subject tract. This tract is located in the heart of growing west Lubbock in between the developing subdivisions of Bushland Springs and Burgamy Park. Located along the strong retail corridor of west 19th Street, this corridor is soon to receive Lubbock's second HEB at 19th and W Loop 289. All utilities have been brought to site and commercial development is ready.