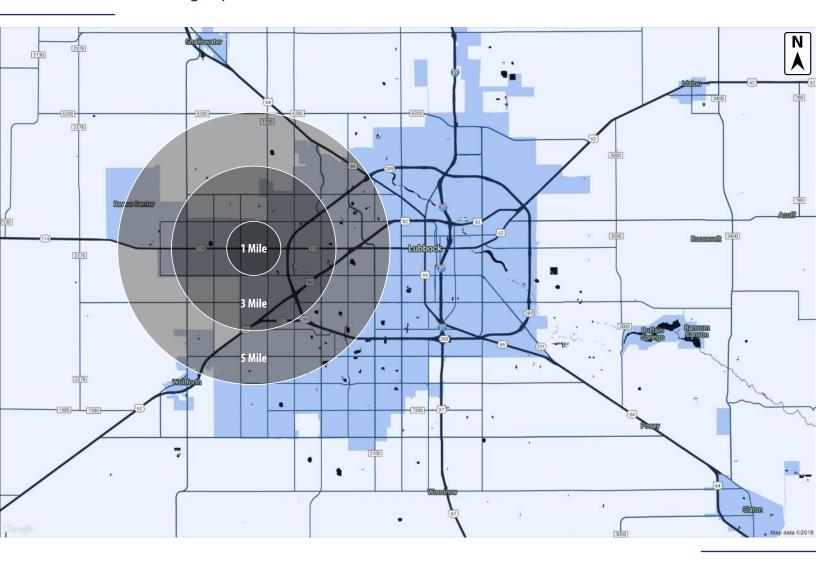

#### Trade Area & Information

# **DEMOGRAPHICS**

| TOTAL POPULATION    | 6,184     | 41,399    | 107,130   |
|---------------------|-----------|-----------|-----------|
| MEDIAN AGE          | 26.8      | 29.1      | 31.6      |
| MEDIAN AGE (MALE)   | 27.3      | 29.2      | 31.6      |
| MEDIAN AGE (FEMALE) | 326.7     | 30.3      | 33.2      |
|                     |           |           |           |
| HOUSEHOLDS & INCOME | 1 MILE    | 3 MILES   | 5 MILES   |
| TOTAL HOUSEHOLDS    | 2,835     | 18,361    | 47,039    |
| # OF PERSONS PER HH | 2.2       | 2.3       | 2.3       |
| AVERAGE HH INCOME   | \$55,548  | \$57,833  | \$63,271  |
| AVERAGE HOUSE VALUE | \$156,918 | \$167,856 | \$183,642 |
|                     |           |           |           |

1 MILE

3 MILES

**POPULATION** 

5 MILES